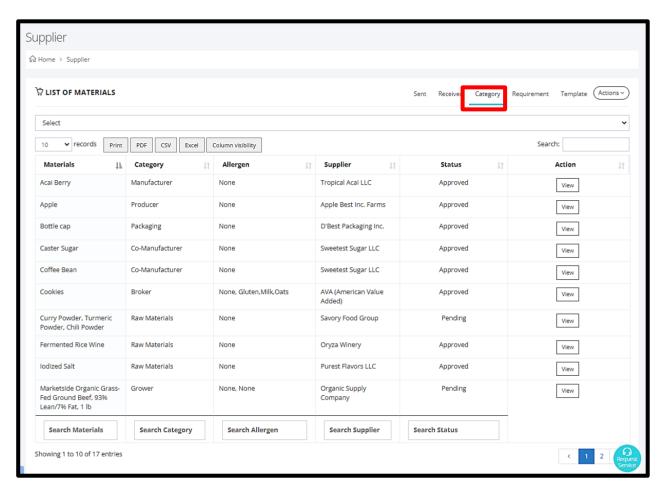

## **SUPPLIER** HOME > Category

| List of Materials | Displays the information about the supplied materials.                          |
|-------------------|---------------------------------------------------------------------------------|
| Select            | Utilize to filter dashboard results according to the supplier's category.       |
|                   | (Co-Manufacturer, Producer, Raw Materials, Packaging, Broker, Grower, etc.)     |
| Display Records   | Choose to display 10, 25, 50, or all records available.                         |
| Print Options     | Download a copy of the report in PDF/CSV/Excel format.                          |
| Column            | Select the preferred column/s to be visible on the dashboard.                   |
| Visibility        | (Materials, Category, Allergen, Supplier, Category ID, Status and Action.)      |
| Search Bar        | Input keywords and click 'Enter' to search for a specific material or supplier. |
| Action (View)     | Displays a quick view of details on the selected material.                      |
| Search/Filter     | Option to search a requirement per column.                                      |
| Function          | Search Materials Search Category Search Allergen Search Supplier Search Status  |