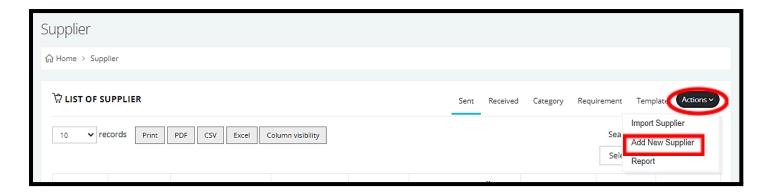

## **SUPPLIER**

## **HOME > ACTIONS > ADD NEW SUPPLIER > Materials**

## 4. New Supplier Form > Materials Tab > Click Add New Material