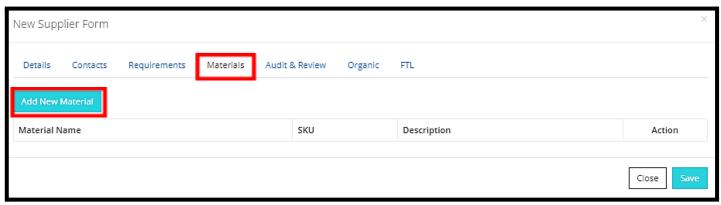

## **SUPPLIER**

## **HOME > ACTIONS > ADD NEW SUPPLIER > Materials**



## 4. New Supplier Form > Materials Tab > Click Add New Material





## **New Material** – Fill out the following:

| New Material            |      |            |                    |          |                |         | ×    |
|-------------------------|------|------------|--------------------|----------|----------------|---------|------|
| Material Name           |      | Brand Name |                    | Category |                |         |      |
|                         |      |            |                    | Select   |                |         | ~    |
| SKU                     | UoM  |            | Count              |          | Price Per Unit |         |      |
|                         |      |            |                    |          |                |         |      |
| Description of Use      |      |            |