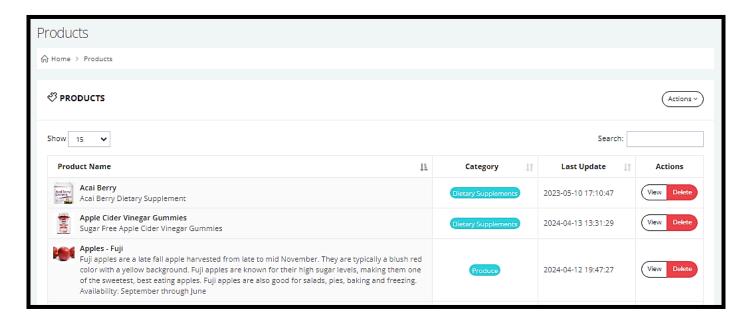

## PRODUCTS HOME

| List of Products | Displays all the detailed information about a business or organization's                                                                       |
|------------------|------------------------------------------------------------------------------------------------------------------------------------------------|
|                  | products.                                                                                                                                      |
| Actions          | Utilize to add new products.                                                                                                                   |
| Display Records  | Choose to display 15, 20, 50, or all records available.                                                                                        |
| Search Bar       | Input keywords and click 'Enter' to search for a specific product.                                                                             |
| Product Name     | Displays the name and description of the product.                                                                                              |
| Category         | Displays the category or type of the product.                                                                                                  |
|                  | (Food, Dietary Supplement, Cosmetics, Produce, Equipment, etc.)                                                                                |
| Last Update      | Displays the date and time the product details were updated.                                                                                   |
| View             | Click to open a new window and view or edit the product details.                                                                               |
| Delete           | Click to delete the product record.  Are you sure? Your Item will be deleted! Cancel Yes, confirm!  Click Yes to confirm the deletion request. |