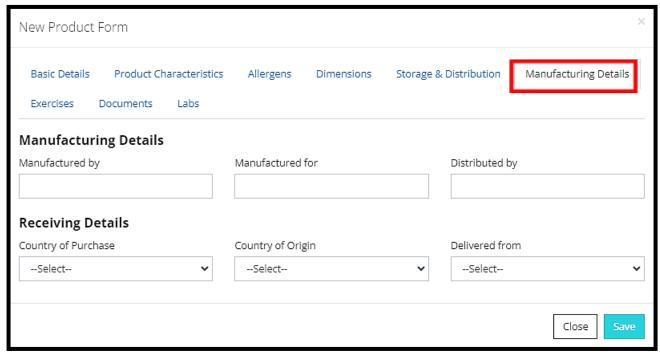

## PRODUCTS HOME > ACTIONS > ADD NEW PRODUCTS

6. New Product Form: Manufacturing Details – Fill out the following:

| Manufacturing Details | Input applicable details:                                            |
|-----------------------|----------------------------------------------------------------------|
|                       | Manufactured by – the company or entity that produces a product.     |
|                       | Manufactured for – the brand owner or retailer's name.               |
|                       | Distributed by – the company or entity that distributes and performs |
|                       | logistics in a product.                                              |

| Receiving Details | Choose from the dropdown list.                                                   |
|-------------------|----------------------------------------------------------------------------------|
|                   | Country of Purchase – where a product was bought or the transaction              |
|                   | took place.                                                                      |
|                   | Country of Origin – where a product was manufactured, produced, or               |
|                   | assembled.                                                                       |
|                   | <b>Delivered from</b> – the location or entity from which a product, service, or |
|                   | shipment originates before it reaches its final destination.                     |
| Save              | Click to save input progress.                                                    |