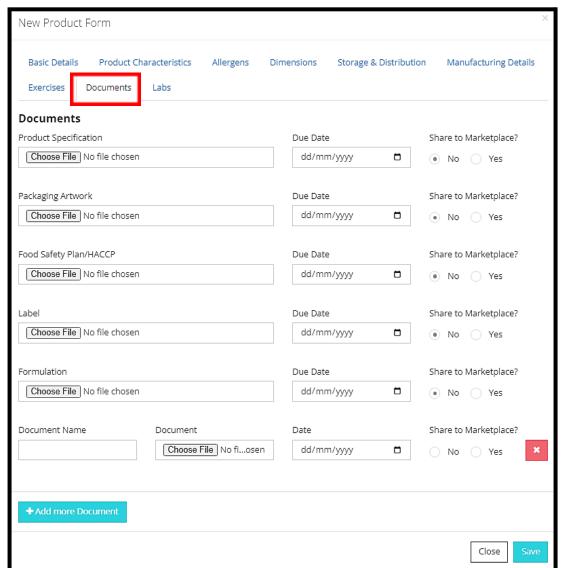

## 8. New Product Form: Documents

| Documents           | Upload supplementary product documents:                                   |  |
|---------------------|---------------------------------------------------------------------------|--|
|                     | (Product Specification, Packaging Artwork, Food Safety Plan/HACCP, Label, |  |
|                     | Formulation, etc.)                                                        |  |
|                     | Click Choose File to upload documents.                                    |  |
| Due Date            | Input the document's due date.                                            |  |
|                     | You can also use the calendar icon 📛 to pick a date.                      |  |
| ♣ Add more Document | Click to add more supplementary documents.                                |  |
| Share to            | Click Yes – product details/documents will be available to all system     |  |
| Marketplace?        | users.                                                                    |  |
|                     | Click No – retain exclusive enterprise access to the product              |  |
|                     | details/documents.                                                        |  |
| Save                | Click to upload documents and save input progress.                        |  |