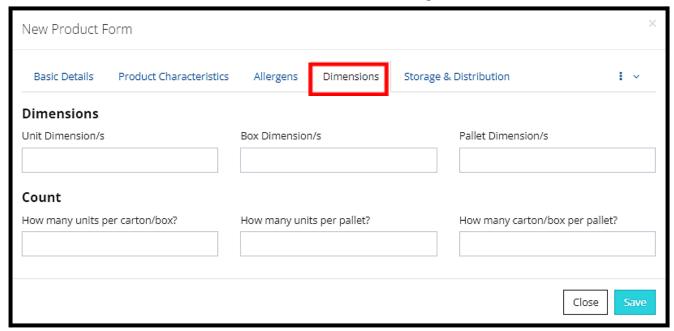

## PRODUCTS HOME > ACTIONS > ADD NEW PRODUCTS

**4. New Product Form: Dimensions** – Fill out the following:

| Dimensions | Input applicable details:                                                   |
|------------|-----------------------------------------------------------------------------|
|            | <b>Unit Dimension/s</b> – the unit pack's length, width, and height.        |
|            | Box Dimension/s – the length, width, and height of the case or master pack. |
|            | Pallet Dimensions – the length, width, and height of the pallet.            |
| Count      | Input applicable details:                                                   |
|            | <b>Units per carton/box</b> – the number of units in a carton or box.       |
|            | <b>Units per pallet</b> – the number of units in a stack pallet.            |
|            | Carton/box per pallet – the number of cartons/boxes in a stack pallet.      |
| Save       | Click to save input progress.                                               |