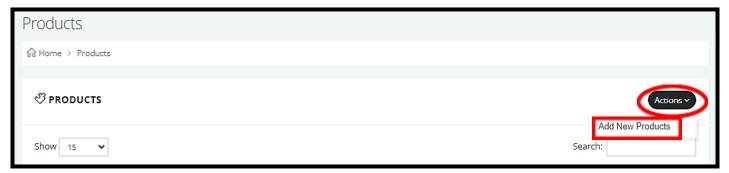

## PRODUCTS HOME > ACTIONS > ADD NEW PRODUCTS

**4. New Product Form: Dimensions** – Fill out the following:

| Dimensions | Input applicable details:                                                   |
|------------|-----------------------------------------------------------------------------|
|            | <b>Unit Dimension/s</b> – the unit pack's length, width, and height.        |
|            | Box Dimension/s – the length, width, and height of the case or master pack. |
|            | Pallet Dimensions – the length, width, and height of the pallet.            |
| Count      | Input applicable details:                                                   |
|            | <b>Units per carton/box</b> – the number of units in a carton or box.       |
|            | <b>Units per pallet</b> – the number of units in a stack pallet.            |
|            | Carton/box per pallet – the number of cartons/boxes in a stack pallet.      |
| Save       | Click to save input progress.                                               |