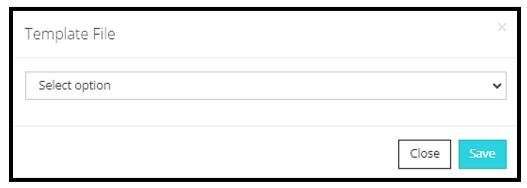

**Upload** - Click to upload a template.

Option 1: Manual upload – Choose a file from your PC or storage.

Option 2: YouTube URL - Copy and paste the YouTube file URL.

Option 3: Google Drive – Copy and paste the Google Drive file URL.

Option 4: SharePoint URL - Copy and paste the SharePoint file URL.

Click to upload and save the template.

Delete - Click to delete the uploaded template.

Click Yes to confirm deletion.