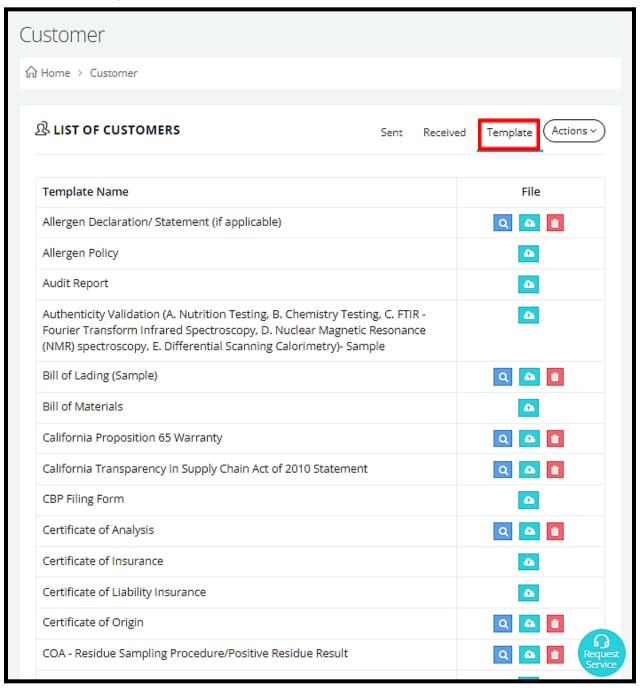

## **HOME > Template**

**Template** Displays a list of generic SAP/FSVP document templates available in the system that are arranged alphabetically.

**View** - Click to open a pop-up window and preview the template.

**Upload** - Click to upload a template.

Option 1: Manual upload – Choose a file from your PC or storage.

Option 2: YouTube URL - Copy and paste the YouTube file URL.

Option 3: Google Drive – Copy and paste the Google Drive file URL.

Option 4: SharePoint URL - Copy and paste the SharePoint file URL.

Click to upload and save the template.

Delete - Click to delete the uploaded template.

Click Yes to confirm deletion.