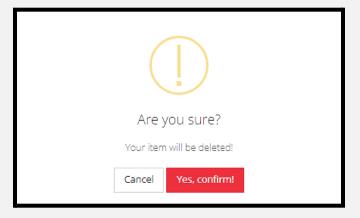

Option 4: SharePoint URL - Copy and paste the SharePoint file URL.

Click to upload and save the template.

Delete - Click to delete the uploaded template.

Click Yes to confirm deletion.