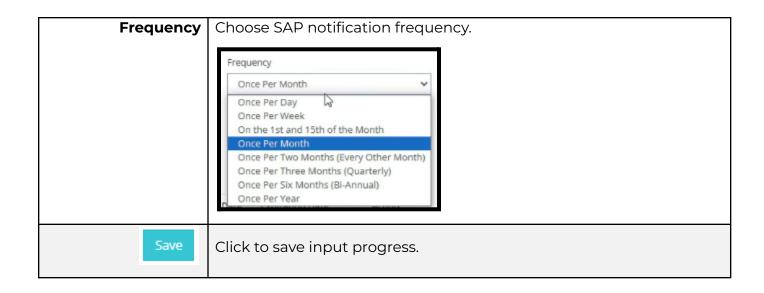

## **Customer Details: View or Edit**

| Customer             | Similar details as adding a New Customer can be edited:                                                             |
|----------------------|---------------------------------------------------------------------------------------------------------------------|
| Information          | (Customer Name, Category, Industry, Address, Contact Details, Status.)                                              |
| Send Invite          | Click to send an invitation to the customer's email address for free InterlinkIQ registration.                      |
| Receive Notification | Choose 'Yes' if you want the registered customer's email address to receive notifications about the SAP activities. |