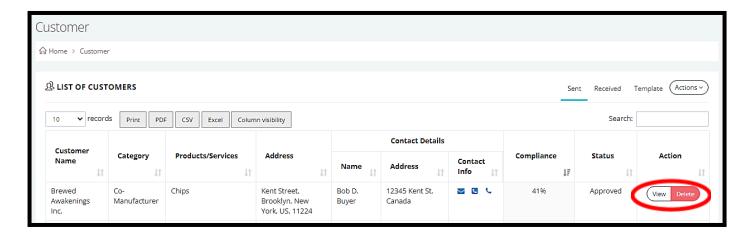

## **CUSTOMER**

## **HOME > View, Edit, Delete > Customer Details**

## **Customer Details: View or Edit**

| Customer             | Similar details as adding a New Customer can be edited:                                                             |
|----------------------|---------------------------------------------------------------------------------------------------------------------|
| Information          | (Customer Name, Category, Industry, Address, Contact Details, Status.)                                              |
| Send Invite          | Click to send an invitation to the customer's email address for free InterlinkIQ registration.                      |
| Receive Notification | Choose 'Yes' if you want the registered customer's email address to receive notifications about the SAP activities. |

## **Customer Details: Delete**