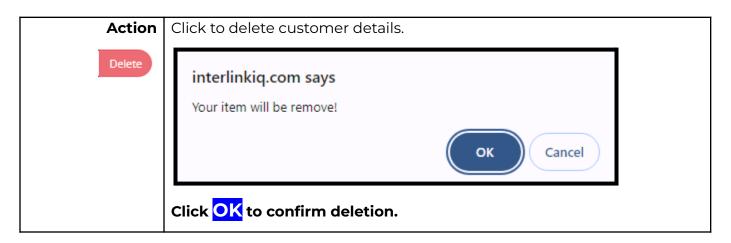

**



## **Customer Details: View or Edit**



| Customer             | Similar details as adding a New Customer can be edited:                                                             |
|----------------------|---------------------------------------------------------------------------------------------------------------------|
| Information          | (Customer Name, Category, Industry, Address, Contact Details, Status.)                                              |
| Send Invite          | Click to send an invitation to the customer's email address for free InterlinkIQ registration.                      |
| Receive Notification | Choose 'Yes' if you want the registered customer's email address to receive notifications about the SAP activities. |





## **Customer Details: Delete**