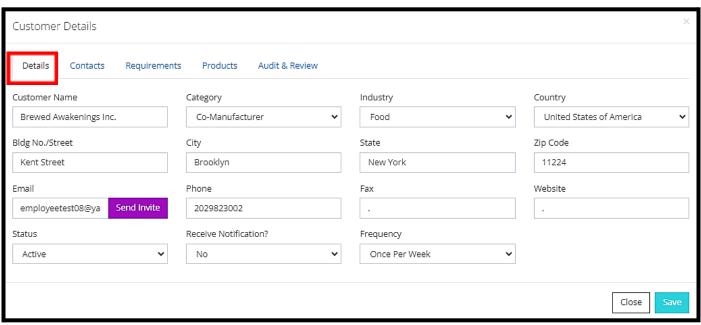

## **Customer Details: View or Edit**

| Customer             | Similar details as adding a New Customer can be edited:                                                             |
|----------------------|---------------------------------------------------------------------------------------------------------------------|
| Information          | (Customer Name, Category, Industry, Address, Contact Details, Status.)                                              |
| Send Invite          | Click to send an invitation to the customer's email address for free InterlinkIQ registration.                      |
| Receive Notification | Choose 'Yes' if you want the registered customer's email address to receive notifications about the SAP activities. |